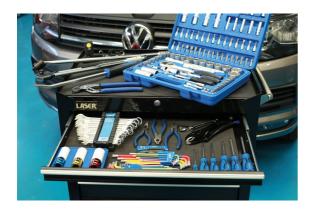

## Auto Technicians Tool Kit

A mid-range set of automotive hand tools. The 144 piece tool set has been chosen with auto technicians in mind to cover a wide variety of service & maintenance tasks. The kit is supplied in a heavy duty lockable 7 drawer roll cabinet. The drawers have roller bearing slides for smooth use even when fully loaded. The cabinet is made from cold rolled steel with a powder coated paint finish and has 2 fixed and 2 swivel wheels with brakes for easy manoeuvrability around the workshop.

## **Additional Information**

- 144pc hand tools set, supplied in 7 drawer heavy duty roll cabinet.
- Socket & bit set 1/4"D & 1/2"D superlock sockets 4 32mm; Phillips Ph1 Ph4; Flat 4 12mm, PzDrive Pz1 Pz4; Hex 3 6mm; Star\* T8 T55, Hex 8 14mm, 1/2"D wheel nut sockets 17, 19, 21mm, power bar, torque wrench & screwdriver set.

LASER Kamasa Gunson Connect

- Bi-Hex (12pt) combination spanner set 8mm 19mm, adjustable wrench, colour coded long series ball end Hex key set 1.5 10mm & Star\* key set T10 T50.
- · Combined pliers set with engineers, long nose & side cutters, along with water pump pliers & grip wrench.
- Pry bar, utility knife and handy head light torch. All tools also available separately.